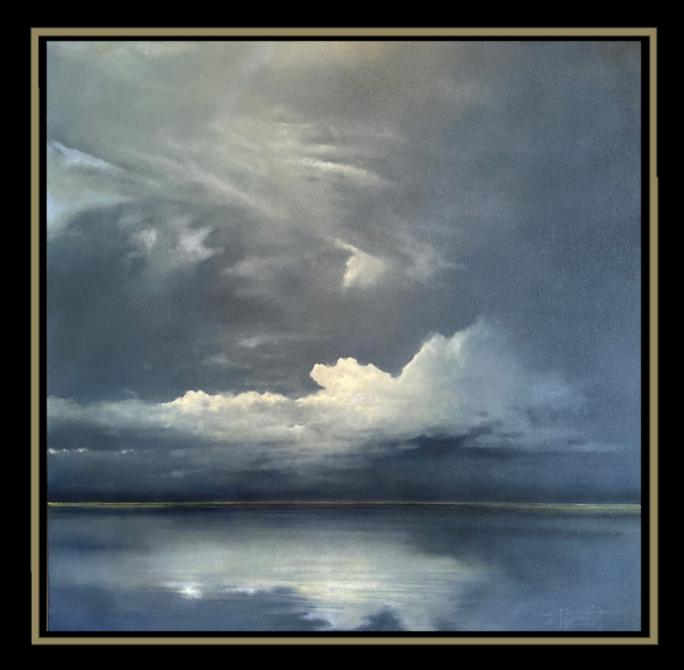

"Reunion"

[ The calm before... Deadmans Bay, Northest Gulf of Mexico ] Oil on Canvas - 48x48

"Remembering Refuge"

[ Commission for a Rossville Alabama farm. ] Oil on Canvas - 60x40

"Stairway..."

[ Memories... schoolday walks in the Sweedish countryside. Commission for an Atlanta Ccollector.]