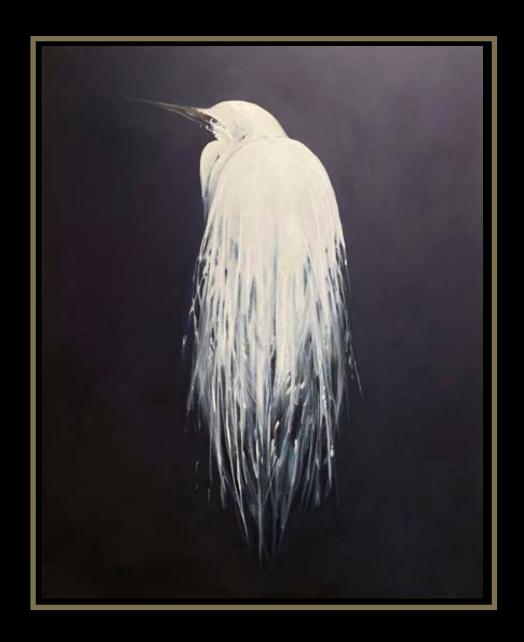

Hide and Seek III

[ Commission for Justine Sancho Design - Washington DC ]
Oil on Canvas - 60x120

"Worth the Wait"

[ Male egret in breeding plumage. Commission for a Choctawhatchee Bay waterfront home. ]