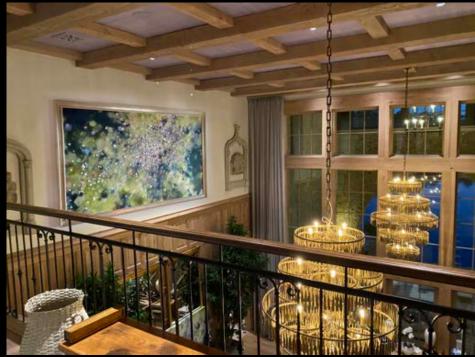

Hide and Seek III

[ Commission for Justine Sancho Design - Washington DC ]
Oil on Canvas - 60x120

"Worth the Wait"

[ Male egret in breeding plumage. Commission for a Choctawhatchee Bay waterfront home. ]