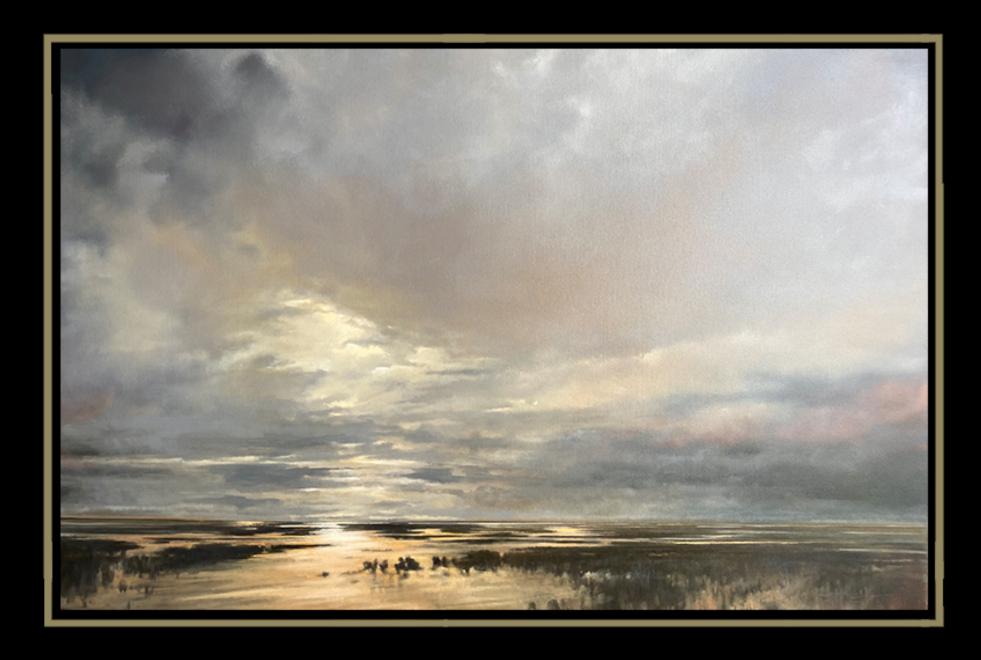

"Arrival"

[ View towards Western Lake from the Serpentine Bridge. Commission for a Watercolor Florida collector. ]

"Afterplay"

Glow. End of the effort... and the day. Commission for a Low Country collector.