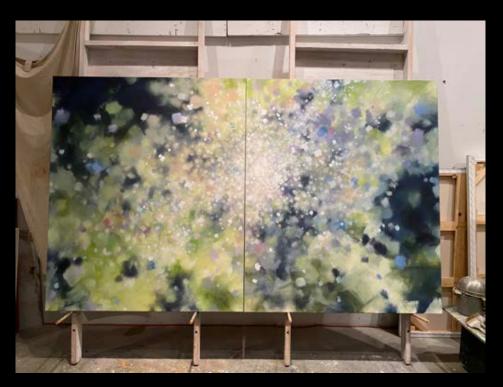

Hide and Seek III

[ Commission for Justine Sancho Design - Washington DC ]
Oil on Canvas - 60x120

"Worth the Wait"

[ Male egret in breeding plumage. Commission for a Choctawhatchee Bay waterfront home. ]