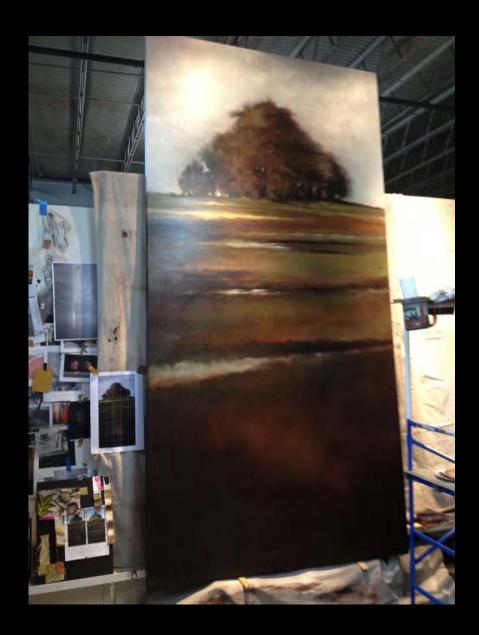

# Recent Commissions ... March 2024

All Images and titles © 2000- 2024 DTFoltz

"Always... there."

[ VEarly morning... deep in the creek. Commission for a long-time Birmingham friend ]

Oil on Canvas - 48x60

"Reunion"

[ The calm before... Deadmans Bay, Northest Gulf of Mexico ] Oil on Canvas - 48x48

"Remembering Refuge"

[ Commission for a Rossville Alabama farm. ] Oil on Canvas - 60x40

"Stairway..."

[ Memories... schoolday walks in the Sweedish countryside. Commission for an Atlanta Ccollector.]