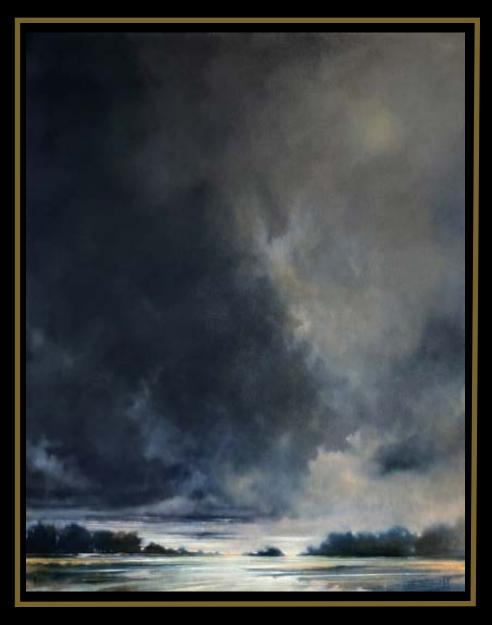

## Stepping Off

[ Offshore view, North Atlantic night storms and city glow - from Wendell Barry's "The One Inch Journey" ]

Commission for Svien Idsø, Oslo Norway

Oil on Canvas - 48x48

"Just the way we left it..."

### **Stepping Off**

[ Offshore view, North Atlantic night storms and city glow - from Wendell Barry's "The One Inch Journey" ]

Commission for Svien Idsø, Oslo Norway

Oil on Canvas - 48x48

"Waiting in the wake..."