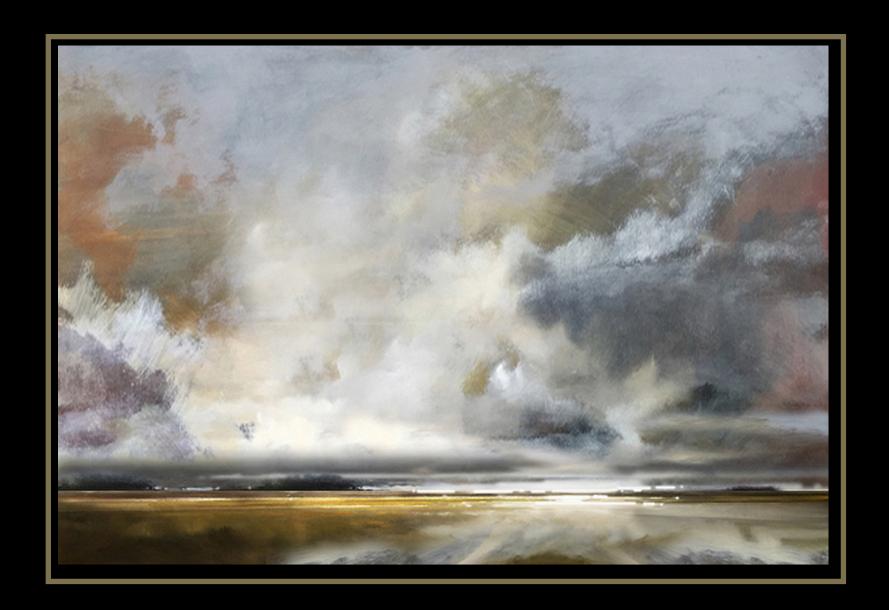

## Stepping Off

[ Offshore view, North Atlantic night storms and city glow - from Wendell Barry's "The One Inch Journey" ]

Commission for Svien Idsø, Oslo Norway

Oil on Canvas - 48x48

"Just the way we left it..."

### **Stepping Off**

[ Offshore view, North Atlantic night storms and city glow - from Wendell Barry's "The One Inch Journey" ]

Commission for Svien Idsø, Oslo Norway

Oil on Canvas - 48x48

"Waiting in the wake..."