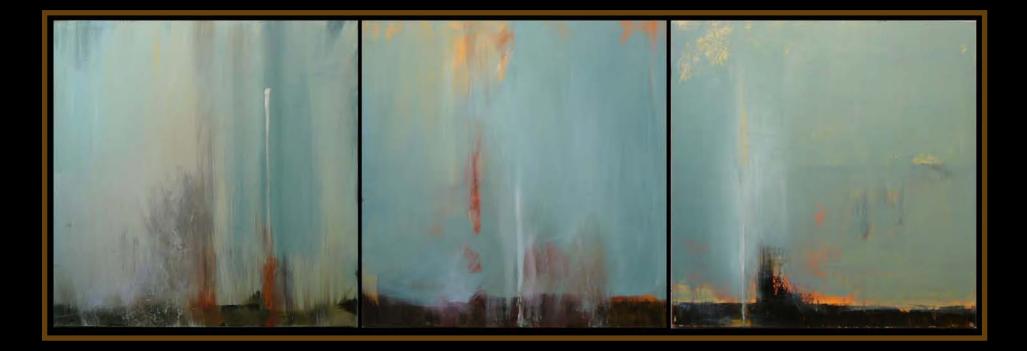

#### "Shifting Weight"

[ Regrouping... Low Country light and evening gathering . ]

Oil on Canvas - 72x36

"Circle me home..."

[ Dusk... time move the anchorage, Middle Florida Keys ]

"The First Second Chance I Get"