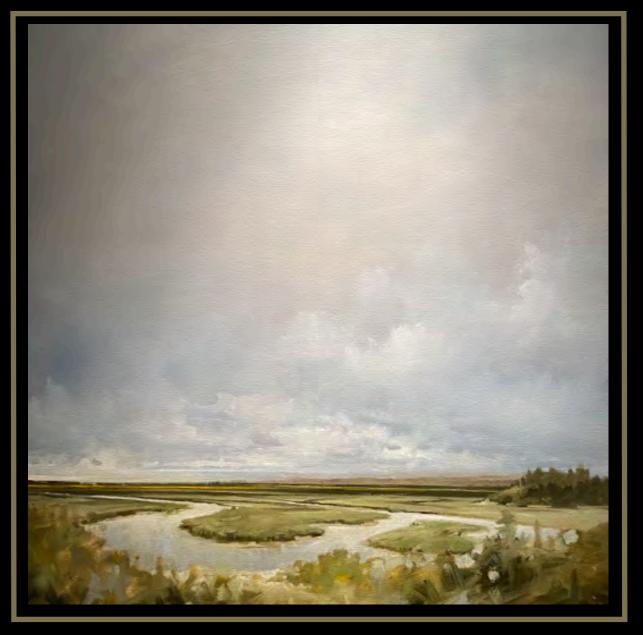

# Available ... T æ&@2021

Á All Images and titles © 2000- 2021 DTFoltz

Sinner's Profit

Mixed media 108x78

**Refuge** [ Mid-day, near Shark River, Florida Everglades ] Oil on Canvas - Triptych, 3 panels totaling 72x36