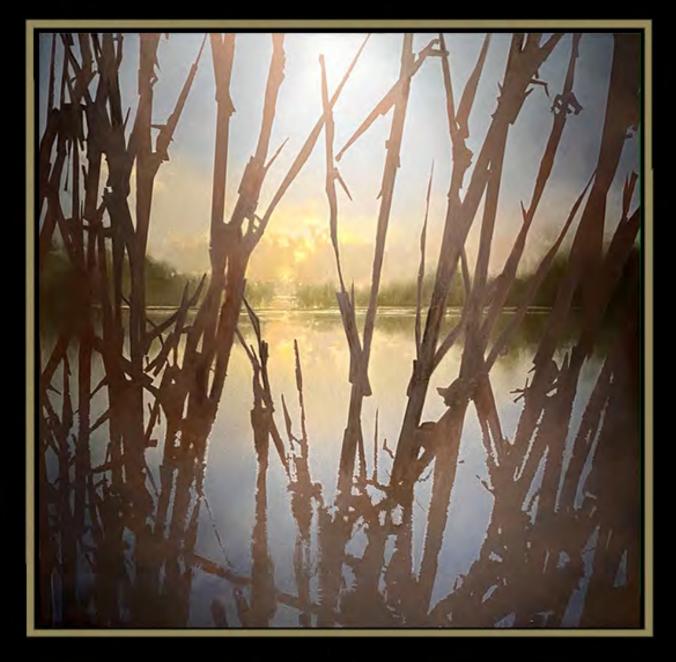

#### "Remebering to Breathe - Looking Back No. 2"

[ Light dance and still water... enlarged detail from the Southern Waterway Series ]

"At Times I Need Water to Breathe"

[ Waiting for the water to arrive... pre dawn in the low country ] Oil on Canvas - 48x40