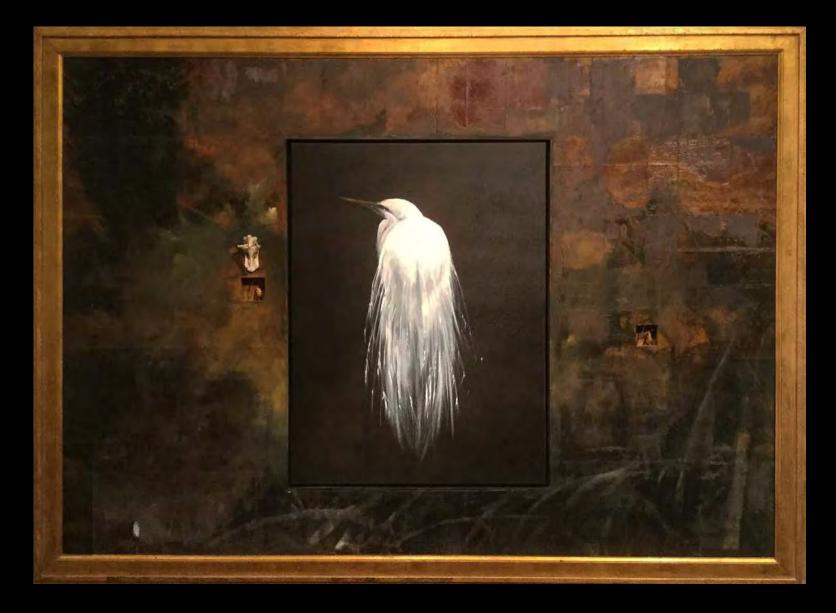

# Available ... T æ&@2021

Á All Images and titles © 2000- 2021 DTFoltz





Sinner's Profit

Mixed media 108x78



**Refuge** [ Mid-day, near Shark River, Florida Everglades ] Oil on Canvas - Triptych, 3 panels totaling 72x36



#### "Selections from Page 95."

[ Light, Water, and Smoke ]

Oil on Canvas - two panels @ 48x72 each



#### "All That Remains"

[ Early bloom... Alligator Lake, South Walton County ]

Oil on Canvas - 2 panels totaling 72x48



Chasing Dawn [Interpretive Everglades Landscape series.] Oil on Canvas - Triptych, 3 panels totaling 30x90



#### "Bigger than both of us..."

[ Lost in the reeds again.]

Oil on Canvas - Two panels at 48x48 each



#### "You can't always get what you want..."

[ Early rise... The Big Beach toward Sequin ]



#### "ReRun - Looking Back No. 1"

[ Light dance and still water... enlarged detail from the Southern Wa