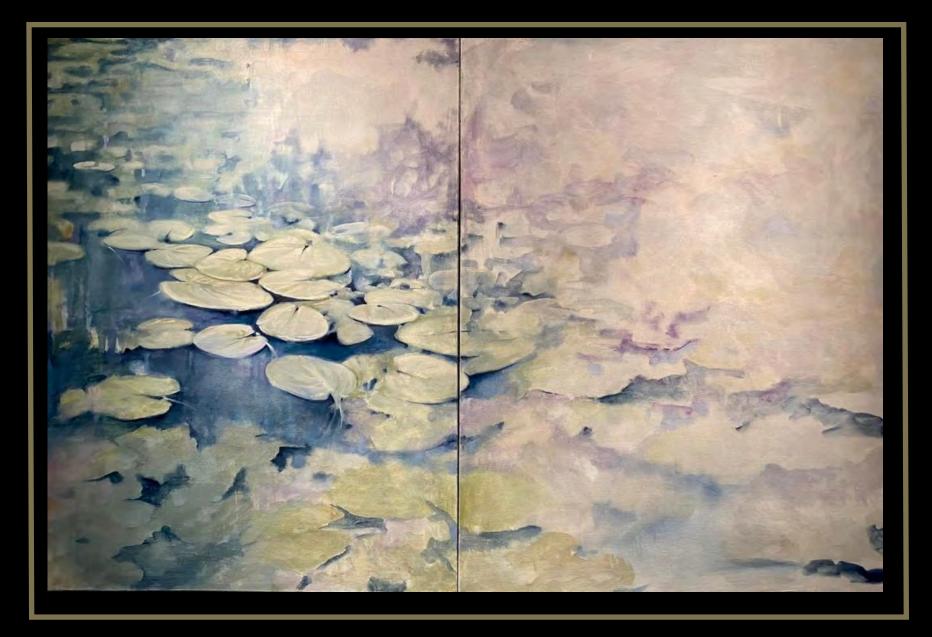

#### "All That Remains"

[ Early bloom... Alligator Lake, South Walton County ]

Oil on Canvas - 2 panels totaling 72x48

Chasing Dawn [Interpretive Everglades Landscape series.] Oil on Canvas - Triptych, 3 panels totaling 30x90