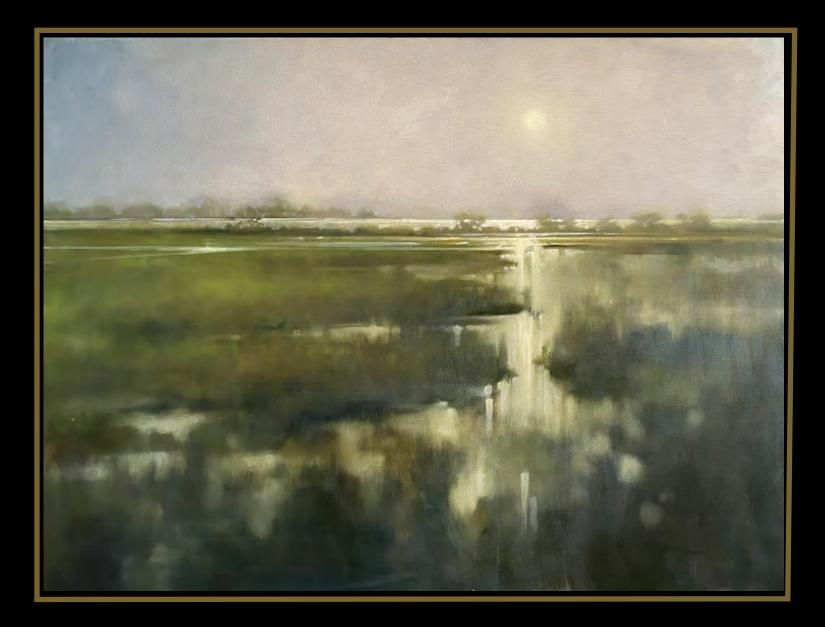

#### "All That Remains"

[ Early bloom... Alligator Lake, South Walton County ]

Oil on Canvas - 2 panels totaling 72x48

Chasing Dawn [Interpretive Everglades Landscape series.] Oil on Canvas - Triptych, 3 panels totaling 30x90