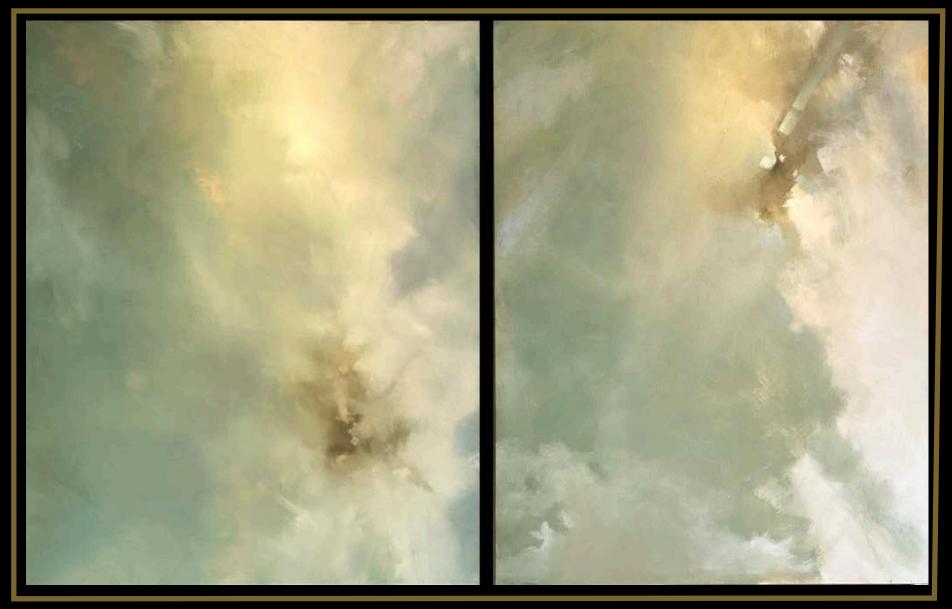

#### "Selections from Page 95."

[ Light, Water, and Smoke ]

Oil on Canvas - two panels @ 48x72 each