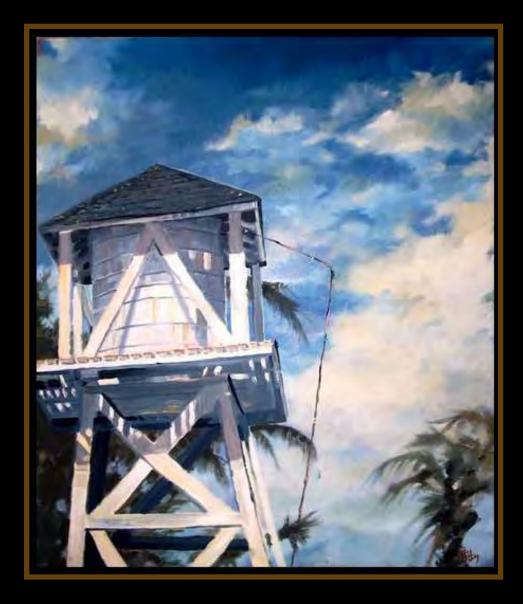

Lignumvitae Watertower [ Behind the Matheson Settlement, Lignumvitae Key, Middle Florida Keys. ] Oil on Canvas - 24x30

"Celestina"

[ Making for Hvar... summer in the Adriatic ] Oil on Canvas - 18x414

"Waterline"