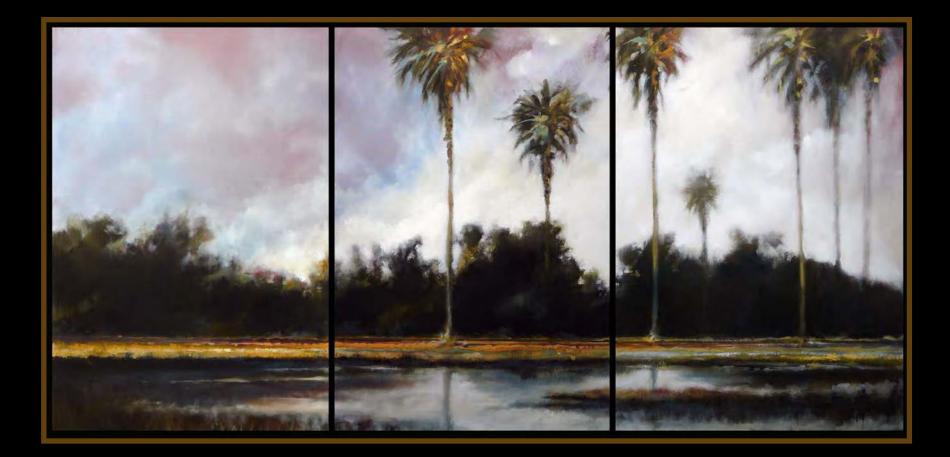

# Available ... T æ&@2021

Á All Images and titles © 2000- 2021 DTFoltz





Sinner's Profit

Mixed media 108x78



**Refuge** [ Mid-day, near Shark River, Florida Everglades ] Oil on Canvas - Triptych, 3 panels totaling 72x36



#### "Selections from Page 95."

[ Light, Water, and Smoke ]

Oil on Canvas - two panels @ 48x72 each



#### "All That Remains"

[ Early bloom... Alligator Lake, South Walton County ]

Oil on Canvas - 2 panels totaling 72x48



Chasing Dawn [Interpretive Everglades Landscape series.] Oil on Canvas - Triptych, 3 panels totaling 30x90



#### "Bigger than both of us..."

[ Lost in the reeds again.]

Oil on Canvas - Two panels at 48x48 each



#### "You can't always get what you want..."

[ Early rise... The Big Beach toward Sequin ]



#### "ReRun - Looking Back No. 1"

[ Light dance and still water... enlarged detail from the Southern Waterway Series ]



#### "Remebering to